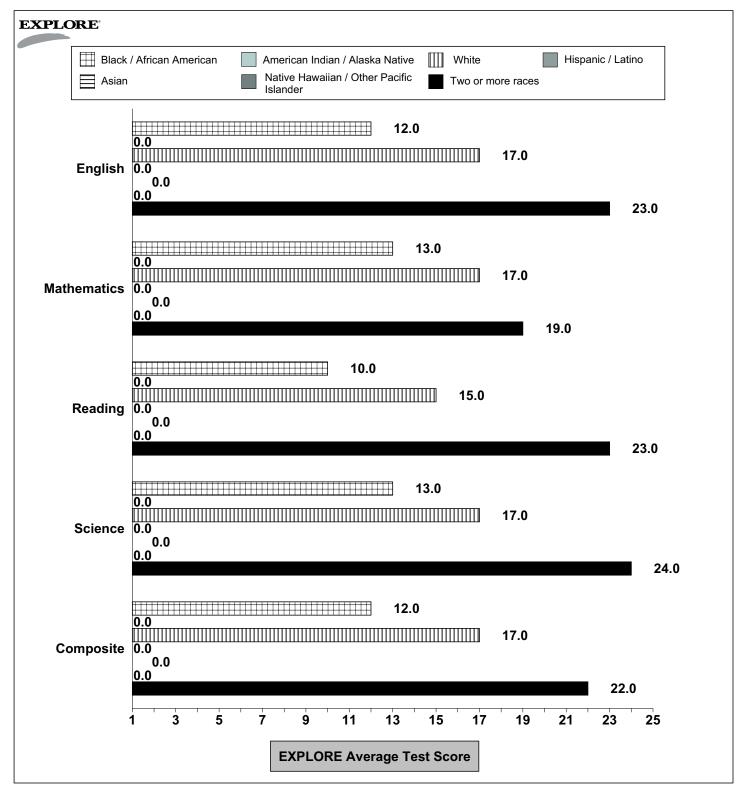

## CHART 2: Are our students achieving similarly across racial/ethnic groups?

This chart shows our students' EXPLORE performance by race/ethnicity.

National Norm Group: Fall 8

This chart shows our students' EXPLORE performance by gender.