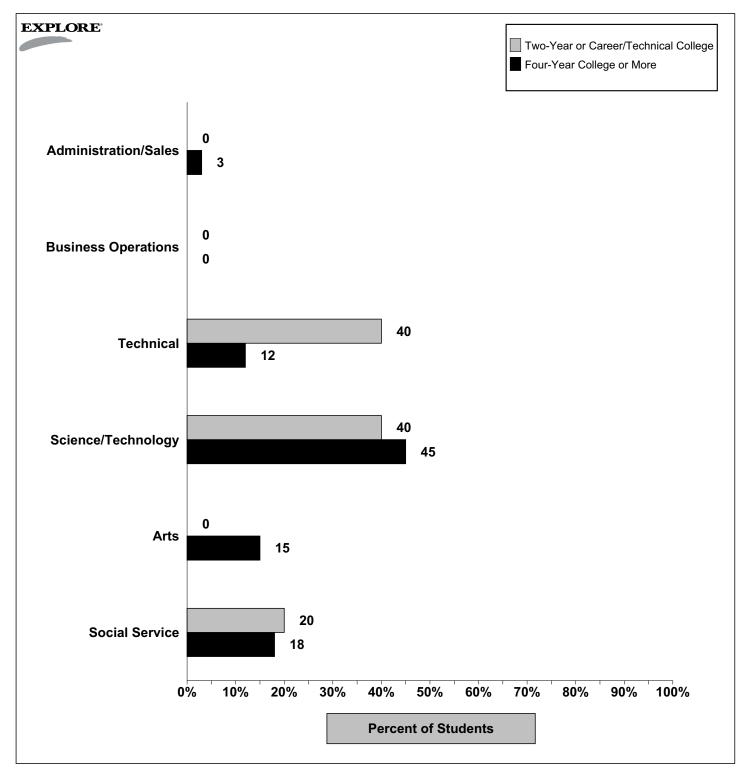

National Norm Group: Fall 8

This chart compares the career preferences of our students who plan to attend either a two-year or career/technical college with those who plan to attend at least a four-year college.