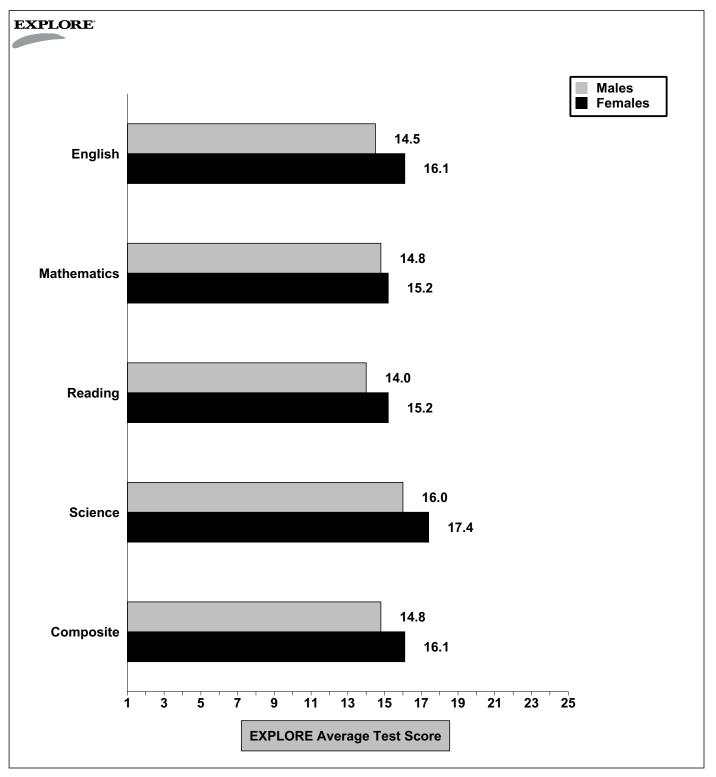

## CHART 2: Are our students achieving similarly across racial/ethnic groups?

This chart shows our students' EXPLORE performance by race/ethnicity.

National Norm Group: Fall 8

This chart shows our students' EXPLORE performance by gender.