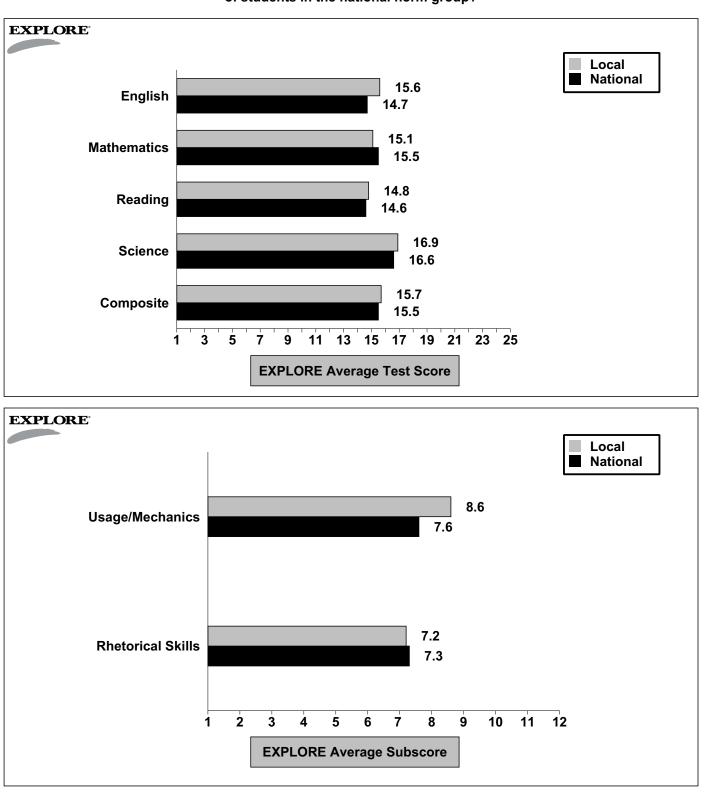

CHART 1: How does our students' performance compare with that of students in the national norm group?

These charts show how the average score performance of our students compares with that of students nationwide.