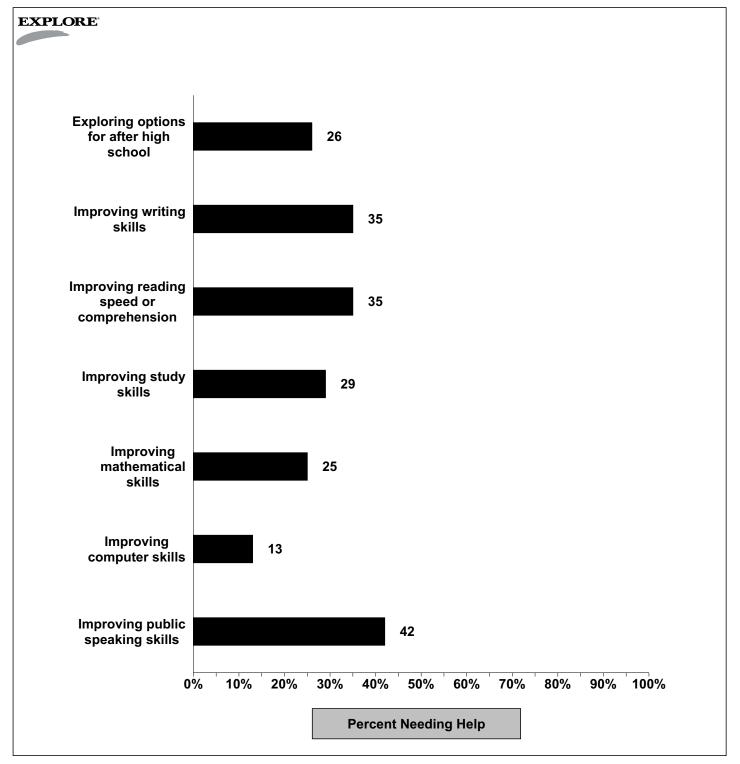

National Norm Group: Fall 8

This chart shows the percentages of our students who reported needing help in these areas.

Page: 6 Code: 00975845 WEST CARROLL HIGH SCHOOL ATWOOD, TN Total Students In Report: 69