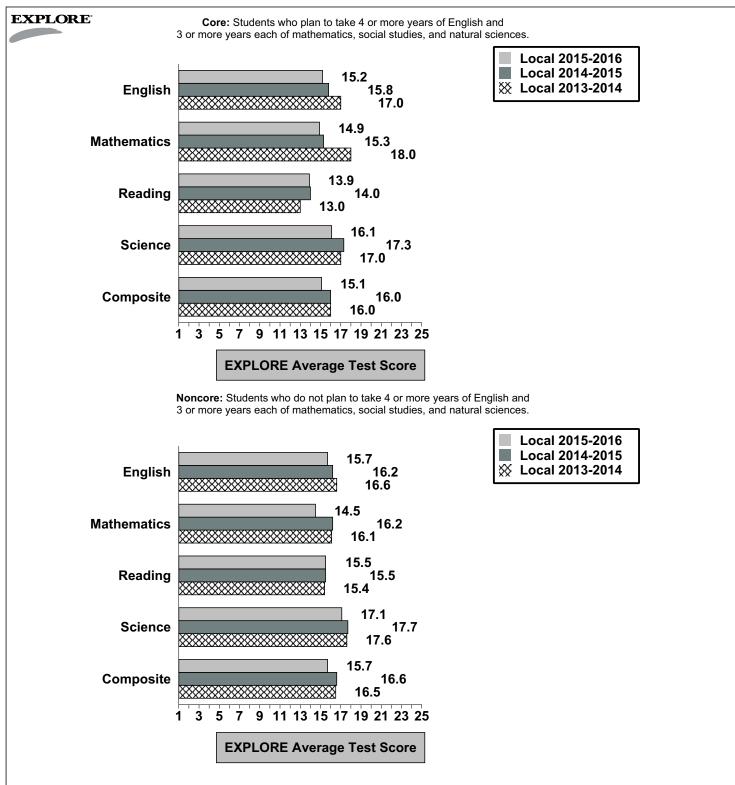

National Norm Group: Fall 8

This chart shows the average performance of our students for the past three years.

National Norm Group: Fall 8

These charts show the average performance of our students for the past three years by planned coursework (core or noncore).