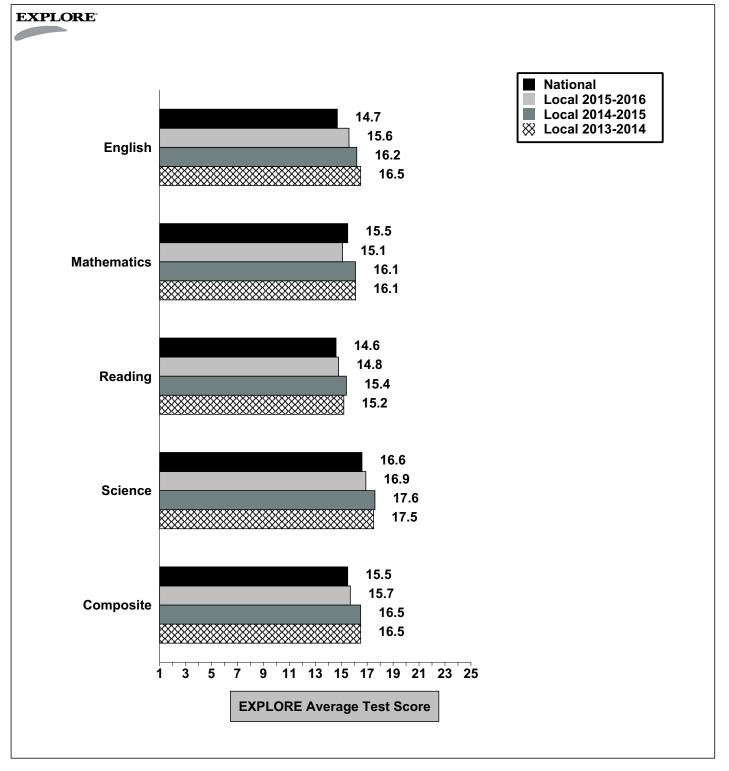

National Norm Group: Fall 8

This chart shows the average performance of our students for the past three years.

National Norm Group: Fall 8

These charts show the average performance of our students for the past three years by planned coursework (core or noncore).